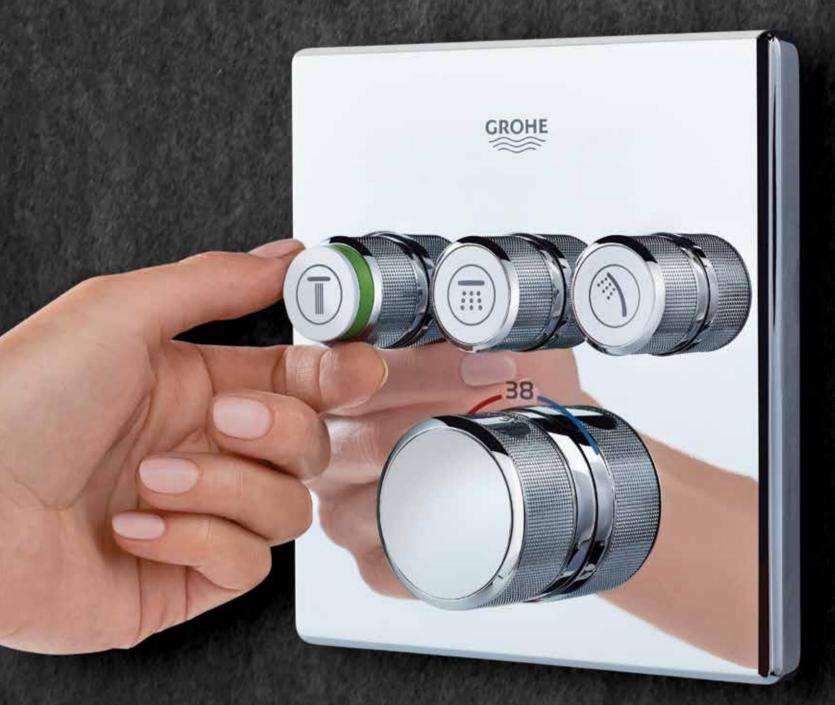

### MORE THAN MEETS THE EYE GROHE SMARTCONTROL CONCEALED

#### INTELLIGENTLY DESIGNED INTUITIVELY CONTROLLED

**S**pace – we'd all like to have more of it, especially in the shower area, where it is often in short supply. **S**o when you have the luxury of planning your shower from scratch, then **GROHE S**mart**C**ontrol

#### **ROUND OR SQUARE?**

**GROHE S**martControl Concealed comes in two different forms – round and square.

#### SLIM IS THE NEW BEAUTIFUL

**43MM TOTAL OUTREACH** Whatever the installation depth of the rough-in, the total height

**C**oncealed is a wonderful option.

The intelligence of **GROHE S**martControl lets you rediscover the element of water: you can surround yourself with fat, lazy droplets like a summer rain or lend form to the water to massage and soothe away the day. Turn the volume all the way up for a deluge or down to deliver a fine spray. Or choose the right degree of warmth for every water drop. All at the touch of your fiinger.

**GROHE S**martControl Concealed also offers a number of design variants. **A** wide selection of suitable trim sets – available in both round and square forms - and showers ensures that the style chosen for the bathroom extends seamlessly into the shower area. It also offers additional benefiits of a practical kind: cleaning becomes faster and more convenient, thanks to the fllat, streamlined design.