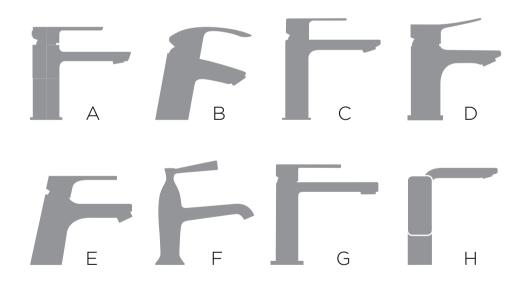

How well do you know our tapware. Have a go at matching the names with the silhouettes below.

elementi ION

AMERICAN STANDARD

.....

. . . . . . . . . . . . . . . .

......

vado NOTION

AMERICAN STANDARD

AMERICAN STANDARD

AMERICAN STANDARD

aquaeco IX304

elementi UNO

VICTORIANA .....

AMERICAN STANDARD .....