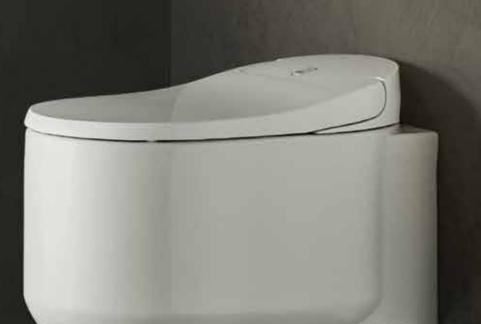

# DESIGN **THAT CARES**

Good design should be instinctive to use, with form and function marrying perfectly to create objects that make you feel instantly at home. Our design for the new **GROHE S**ensia Arena is pure and fuss-free. We've designed it with clean lines that leave dirt nowhere to hide, its smooth shape a model of discreet elegance. It includes details that will give you a subtle sense of comfort, from the nightlight that guides you through the bathroom after dark to the automatic open and close feature of the lid, each one carefully thought out to make you feel looked after and secure. For its sleek silhouette to its technologically advanced fiinish we believe that with the Sensia Arena we've set the benchmark for the future of personalized, clean comfort.

Michael Seum, GROHE Design

### **INNOVATIVE DEVELOPMENTS FOR ULTIMATE TOILET HYGIENE**

#### **GROHE HYGIENECLEAN**

Combining our leading-edge antistick coating AquaCeramic and the HyperClean glaze that prevents the growth of 99.9 % of germs ensuring your ceramic will stay clean for 100 years.

#### AQUACERAMIC

**C**reates a smooth hydrophilic layer on the ceramic surface that dirt and limescale can't stick to. Makes your toilet 100 years clean!

#### **RIMLESS TOILET BOWL**

The rimless toilet bowl allows easier cleaning. No dirt collects on the rim, and the interior of the bowl is clean and bright.

#### AUTOMATIC CLEANING

Spray arm heads are cleaned before and after each use.

#### HYPERCLEAN

This exceptionally smooth and hardwearing glaze uses silver ions to prevent 99.9 % of bacteria an extra-powerful fllush, growth, keeping your ceramic sparkling clean and germ-free.

#### ANTI-BACTERIAL SPRAY NOZZLE

Made from 99.9 % anti bacterial material, certifiied by the **SIAA**, the spray nozzle stays germ-free at all times.

#### **GROHE POWERFLUSH**

**S**trong vortex action creates a high-suction force for thoroughly cleaning all corners of the toilet bowl.

# **ANTI-BACTERIAL**

**NOZZLE GUARD** 

The spray arms are protected behind a removable 99.9 % anti-bacterial nozzle guard for total hygiene.

#### **TRIPLE VORTEX**

Three water outlets create a powerful vortex effect with each fllush, covering and cleaning every corner of the bowl for ultimate hygiene.

#### **EXCHANGEABLE** SPRAY HEAD

The spray arm can be easily replaced.

#### THE MOST AWARDED GROHE PRODUCT WITH 14 INTERNATIONAL DESIGN AWARDS

INTELLIGENT CARE INTRODUCING THE NEW CLEAN: GROHE SENSIA ARENA