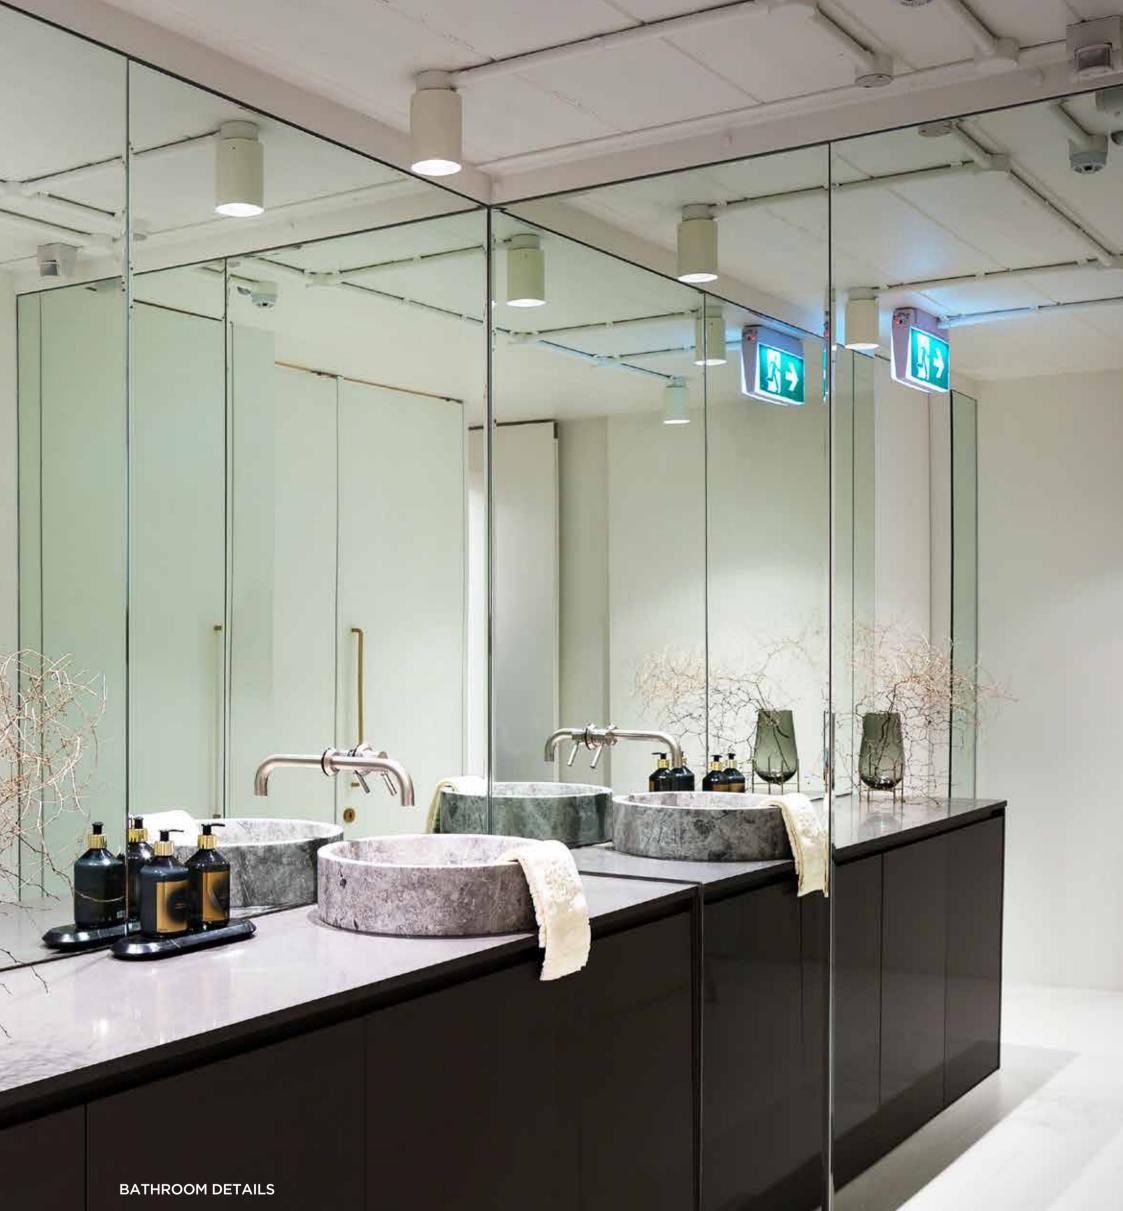

## **ROBERTSON.CO.NZ**

With the demanding social lives of the offiice's occupants in mind, it was deemed altogether necessary that both a shower and a large bathroom area be included, where the staff could prep and prime before attending events. Aiming for a sleek and minimal aesthetic, the walls were lined in bevelled mirrors, while the bathroomware, sourced from Robertson, included an Origins brushed nickel basin mixer over a marble basin from Artedomus. While seamlessly integrated in-wall toilet cisterns with brushed nickel wall plates completed the refiined fiinish.