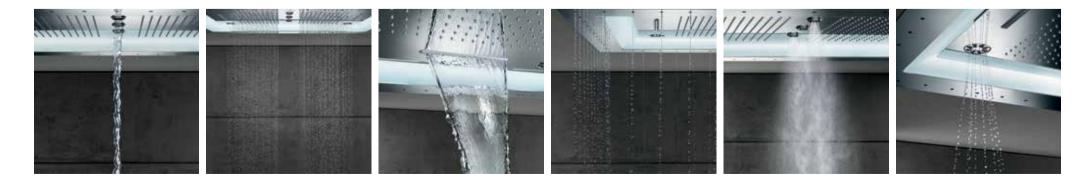

#### **PURE SPRAY**

The name alone says it all. A soft stream of pure water that falls straight from the centre of the showerhead like a fresh mountain spring.

#### **RAIN SPRAYS**

The new enhanced Rain spray delivers larger and softer droplets for a luxurious impression of a waterfall. shower feel. Also allows for individual control for his/her showering.

#### WATERFALL XL SPRAYS

An extra wide water outlet recreates the exhilarating

#### AQUACURTAIN

A fascinating play of water that surrounds you with a delicate beaded curtain of water droplets

#### **DRIZZLE SPRAYS**

The Drizzle sprays breathe a fresh, light mist over the skin, cooling and reviving.

#### **BOKOMA SPRAYS**

**E**ight dynamic, pulsating spray nozzles deliver the sensation of a stimulating massage.

Pure Freude an Wasser