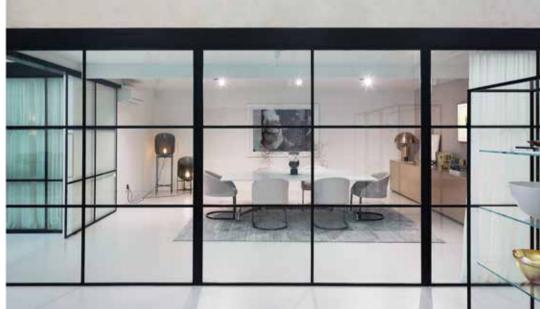

A long standing passion for the industrial look of Crittal window frames led to the decision to create a steel framed glass boardroom that would become the office's epicentre, and play host to client presentations and meetings. With a desire to keep the space relatively informal, textured wallpaper and artworks were used to imbue the room with an inviting warmth.