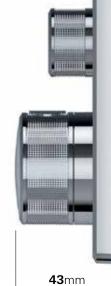

#### SLIM IS THE NEW BEAUTIFUL

**43MM TOTAL OUTREACH** Whatever the installation depth of the rough-in, the total height

**C**oncealed is a wonderful option.

The intelligence of **GROHE S**martControl lets you rediscover the element of water: you can surround yourself with fat, lazy droplets like a summer rain or lend form to the water to massage and soothe away the day. Turn the volume all the way up for a deluge or down to deliver a fine spray. Or choose the right degree of warmth for every water drop. All at the touch of your fiinger.

 VISIT OUR
 Experience a working display of the GROHE AquaSymphony,

 SmartControl and Sensia Arena at the NEW Kitchen Things

 LIVE DISPLAY

of the trim never exceeds **43**mm. The **GROHE S**mart**C**ontrol **C**oncealed combines spacesaving convenience in the shower and slim good looks.

#### THINNER WALL PLATES

With a depth of only 10mm, its super slim design makes the **GROHE S**mart**C**ontrol **C**oncealed wall plate both elegant and space saving.