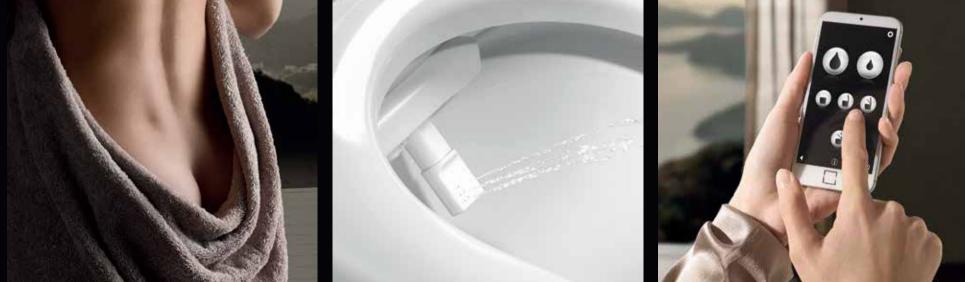

#### AUTOMATIC CLEANING

Spray arm heads are cleaned before and after each use.

#### ANTI-BACTERIAL SPRAY NOZZLE

Made from 99.9 % anti bacterial material, certifiied by the **SIAA**, the spray nozzle stays germ-free at all times.

# **ANTI-BACTERIAL**

**NOZZLE GUARD** 

The spray arms are protected behind a removable 99.9 % anti-bacterial nozzle guard for total hygiene.

#### **EXCHANGEABLE** SPRAY HEAD

The spray arm can be easily replaced.