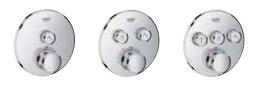

### MORE THAN MEETS THE EYE GROHE SMARTCONTROL CONCEALED

#### INTELLIGENTLY DESIGNED INTUITIVELY CONTROLLED

**S**pace – we'd all like to have more of it, especially in the shower area, where it is often in short supply. **S**o when you have the luxury of planning your shower from scratch, then **GROHE S**mart**C**ontrol

#### **ROUND OR SQUARE?**

**GROHE S**martControl Concealed comes in two different forms – round and square.

**GROHE S**martControl Concealed also offers a number of design variants. **A** wide selection of suitable trim sets – available in both round and square forms - and showers ensures that the style chosen for the bathroom extends seamlessly into the shower area. It also offers additional benefiits of a practical kind: cleaning becomes faster and more convenient, thanks to the fllat, streamlined design.