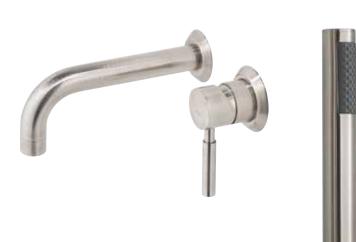

#### VADO ORIGINS WALL MOUNTED BASIN MIXER

BRUSHED NICKEL: VORI-109S.BRN

ELEMENTI UNO SHOWER MIXER BRUSHED NICKEL: 42970.04 PARISI ELLISSE MKII BTW TOILET PAN WHITE: PN610 ARTCERAM SCALINO WASHBASIN ARABICA: 27411.ARA